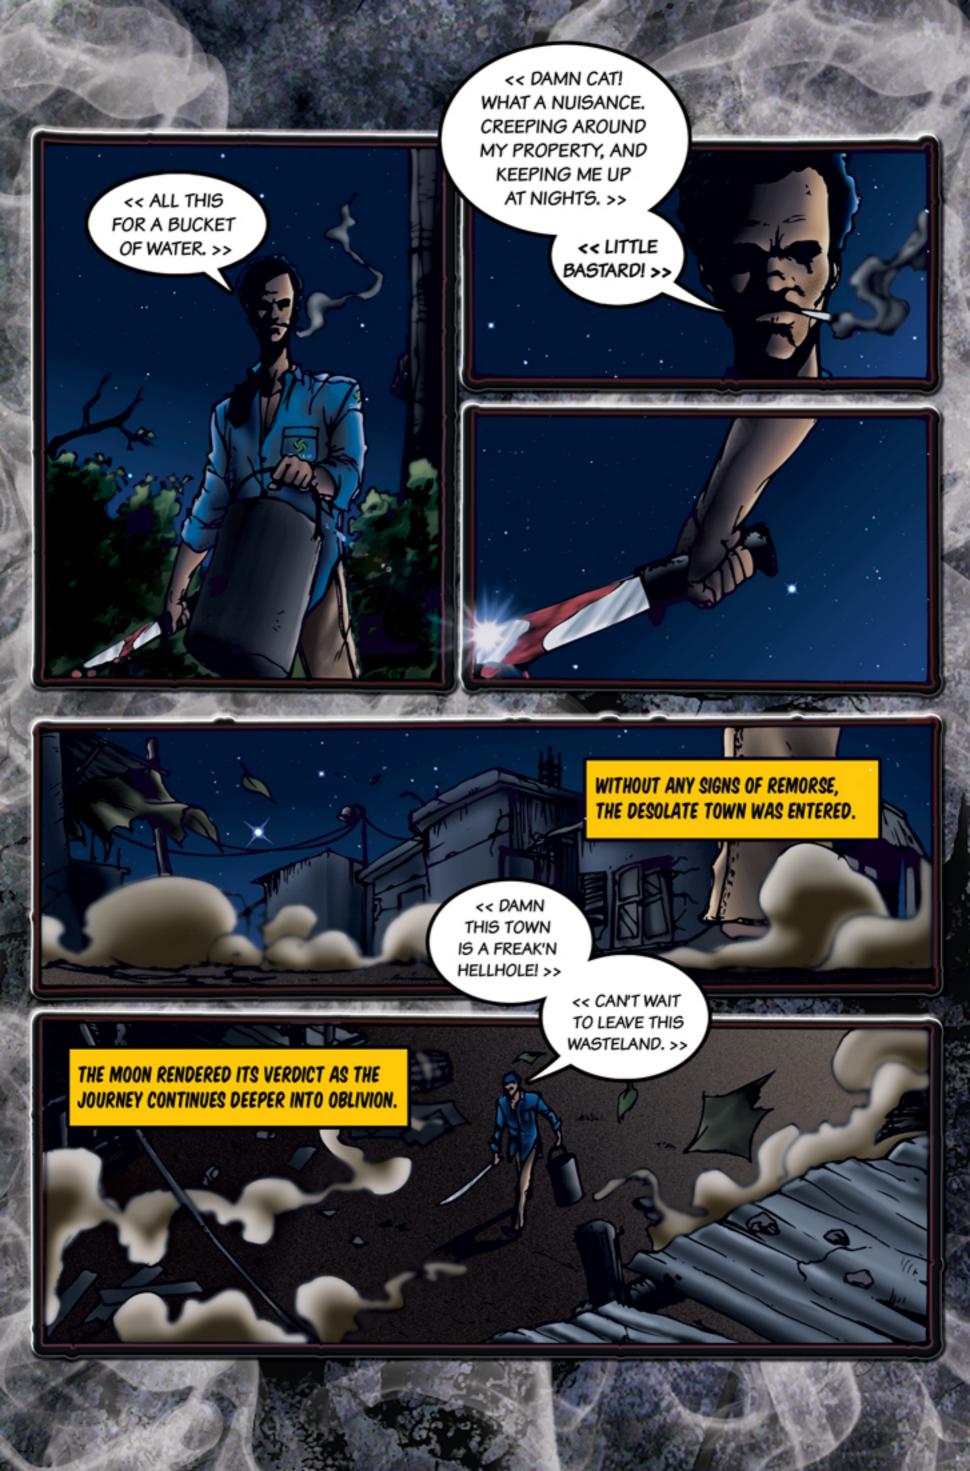

- Dark Child

THE MOON FIXES ITS GAZE OVER THE NIGHT SKY AND SURVEYS WHAT EMERGES FROM OUT OF THE RAMSHACKLED BUILDING.

THE GREAT GRAND OLUTIONIST ZAMBA POWERFUL MAMBO ILE FATIMAN OF