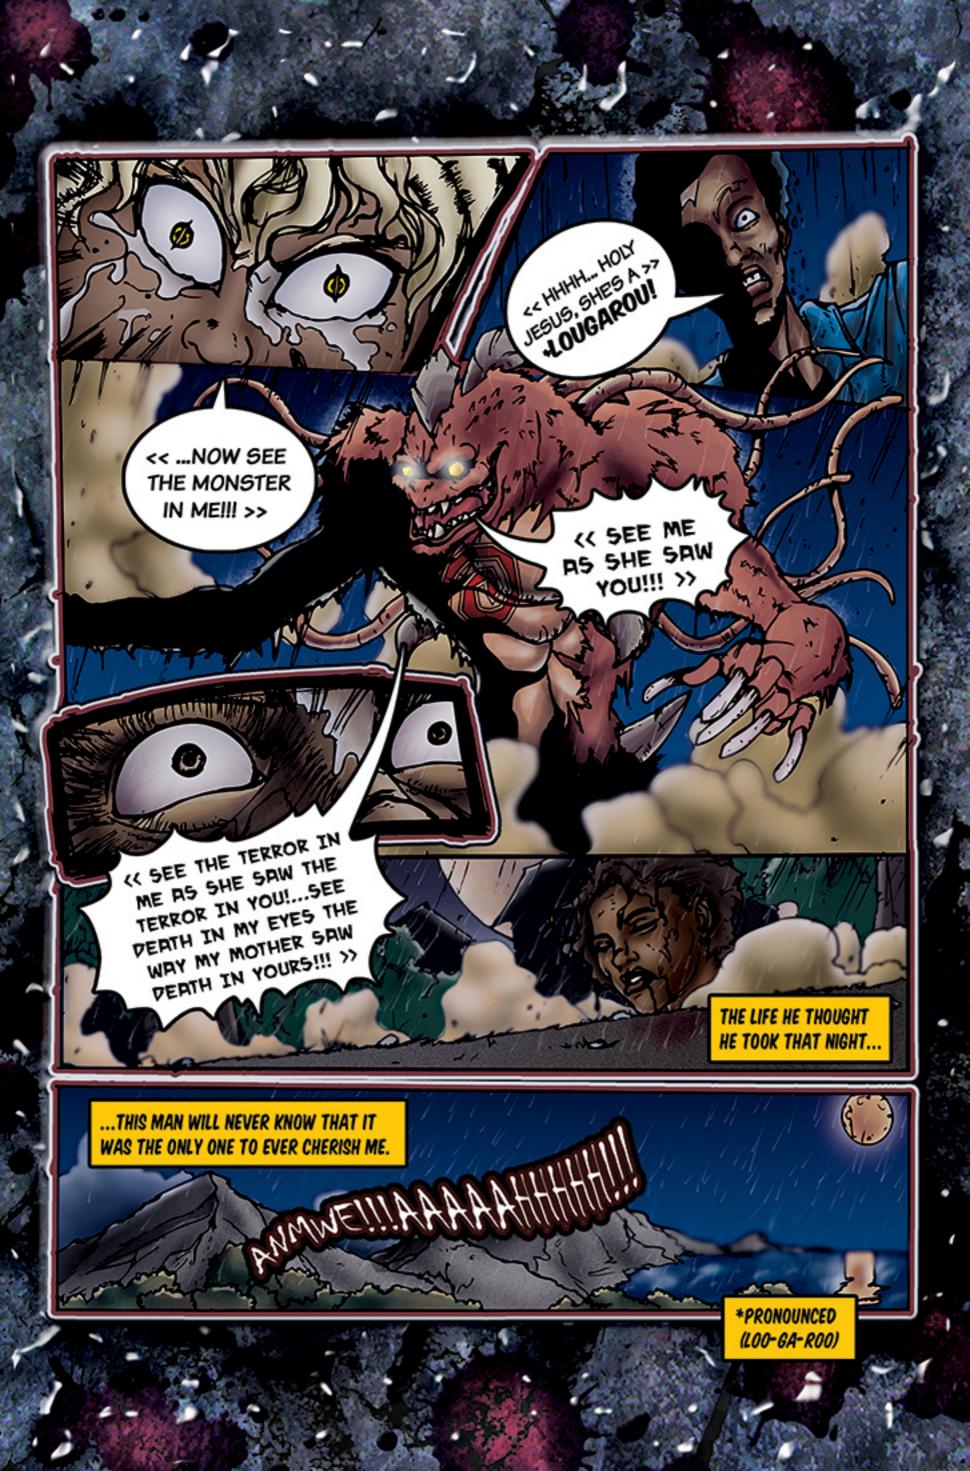

- Dark Child

THE MOON FIXES ITS GAZE OVER THE NIGHT SKY AND SURVEYS WHAT EMERGES FROM OUT OF THE RAMSHACKLED BUILDING.

THE GREAT GRAND OLUTIONIST ZAMBA POWERFUL MAMBO ILE FATIMAN OF