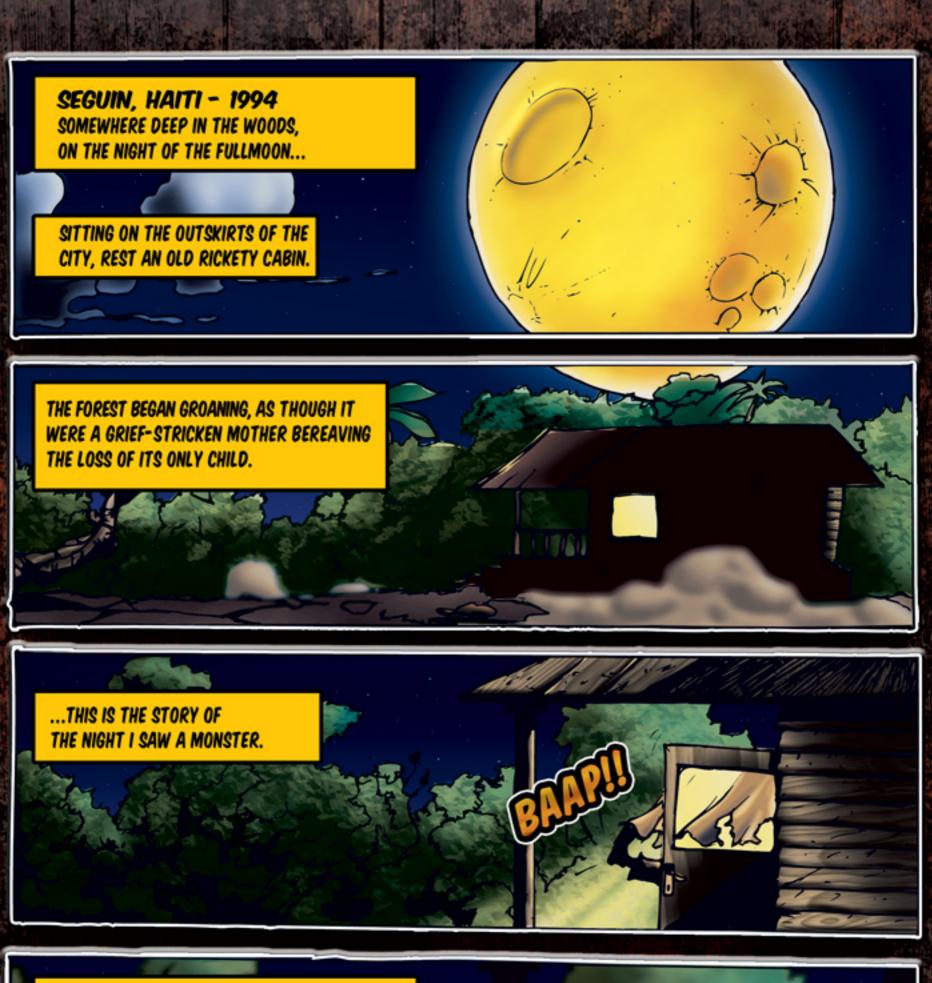

- Dark Child

THE MOON FIXES ITS GAZE OVER THE NIGHT SKY AND SURVEYS WHAT EMERGES FROM OUT OF THE RAMSHACKLED BUILDING.

THE GREAT GRAND OLUTIONIST ZAMBA POWERFUL MAMBO ILE FATIMAN OF