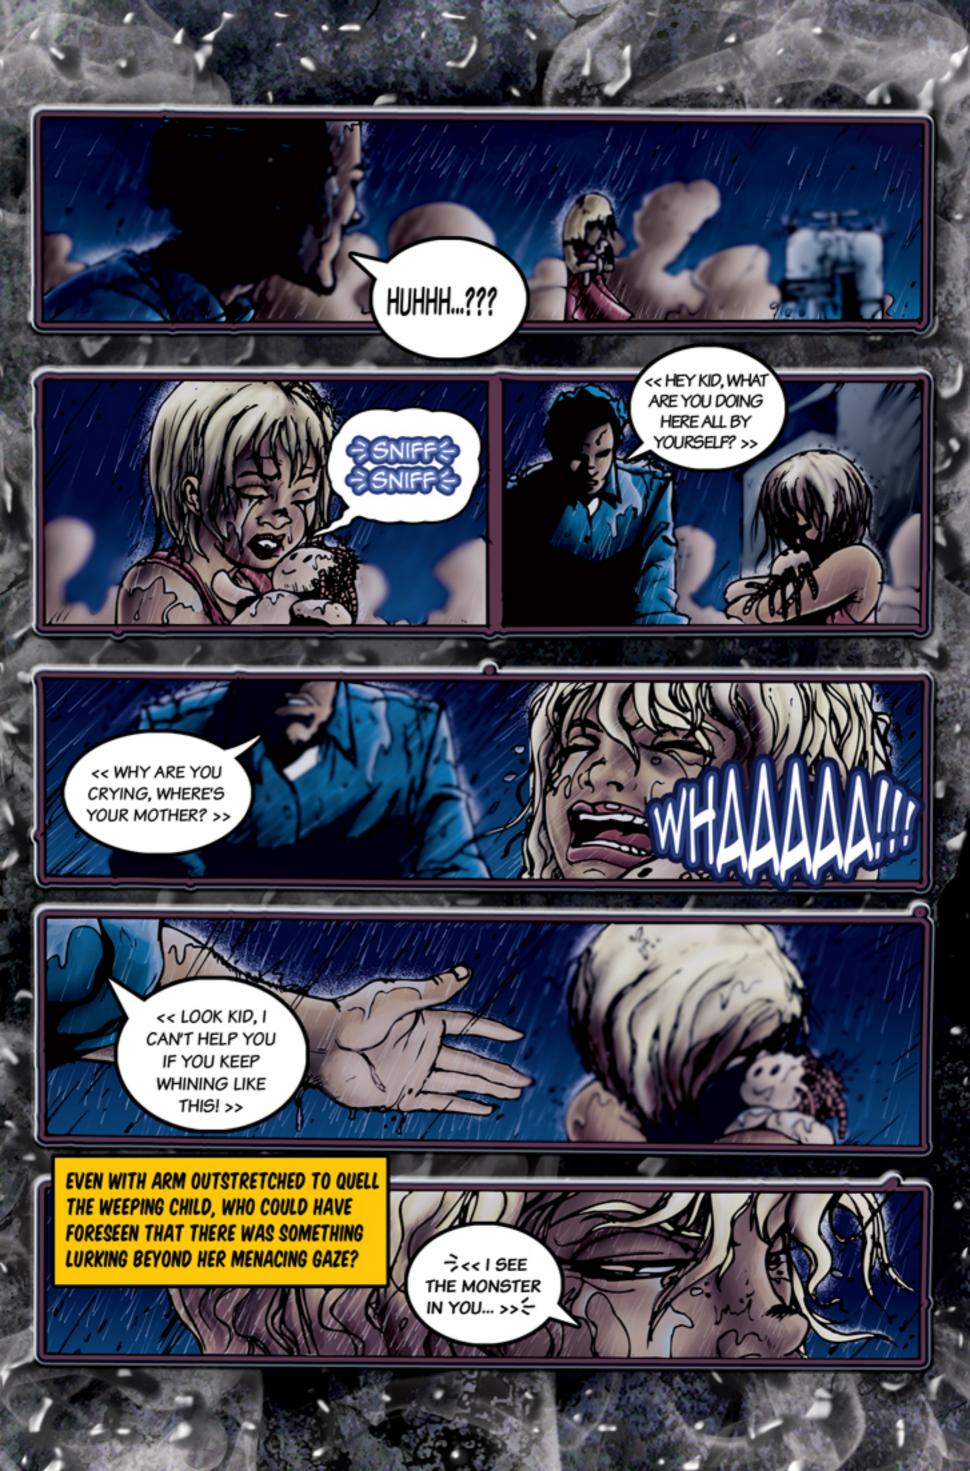

- Dark Child

THE MOON FIXES ITS GAZE OVER THE NIGHT SKY AND SURVEYS WHAT EMERGES FROM OUT OF THE RAMSHACKLED BUILDING.

THE GREAT GRAND OLUTIONIST ZAMBA POWERFUL MAMBO ILE FATIMAN OF