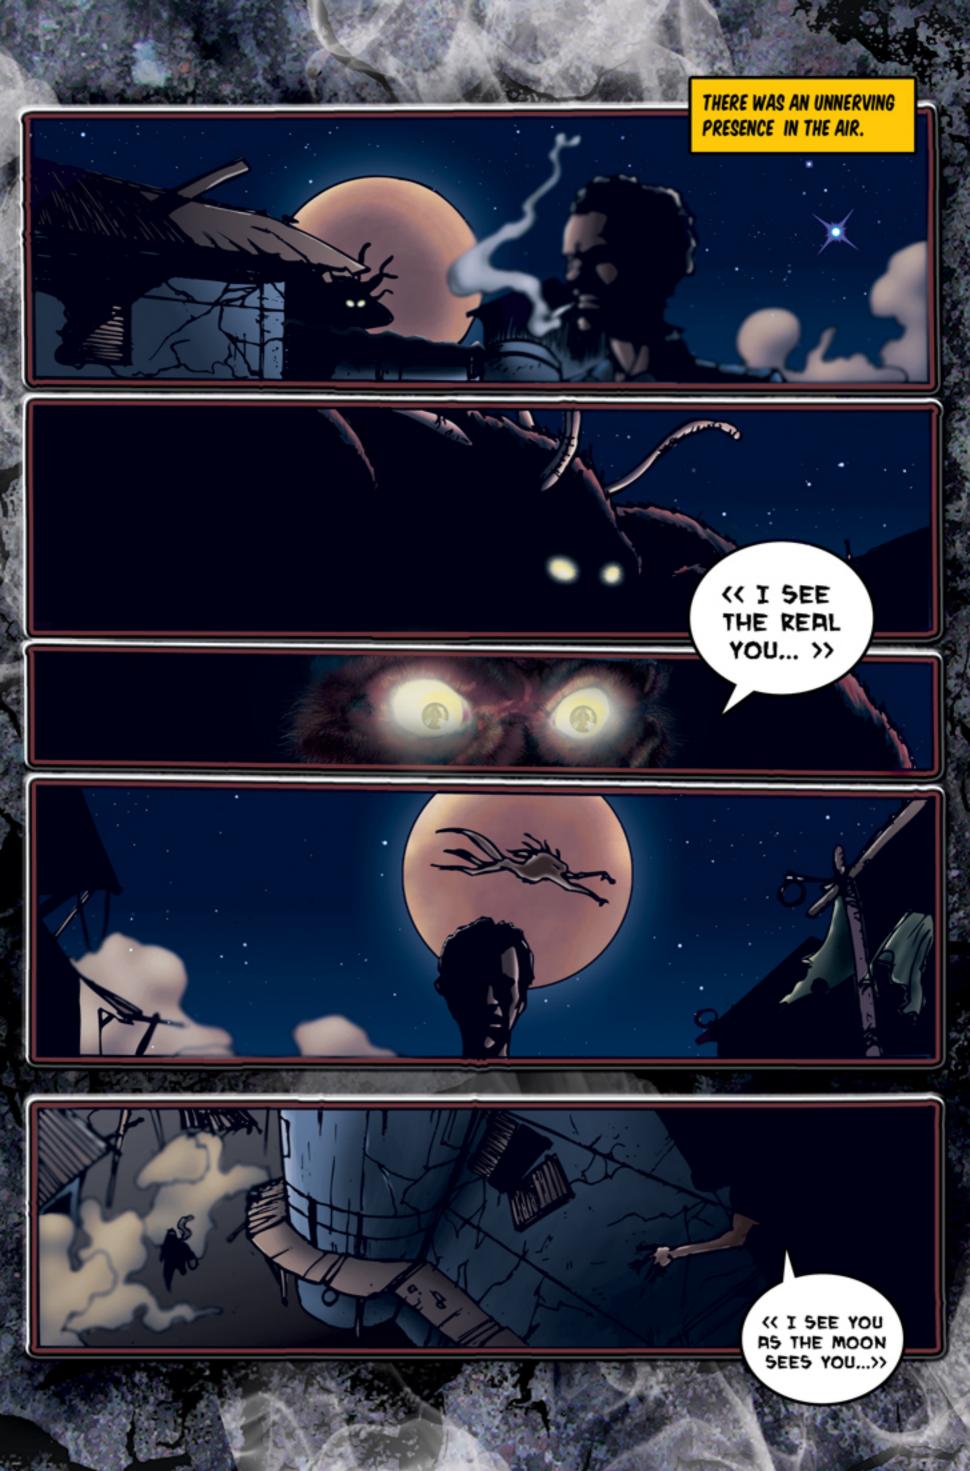

- Dark Child

THE MOON FIXES ITS GAZE OVER THE NIGHT SKY AND SURVEYS WHAT EMERGES FROM OUT OF THE RAMSHACKLED BUILDING.

THE GREAT GRAND OLUTIONIST ZAMBA POWERFUL MAMBO ILE FATIMAN OF