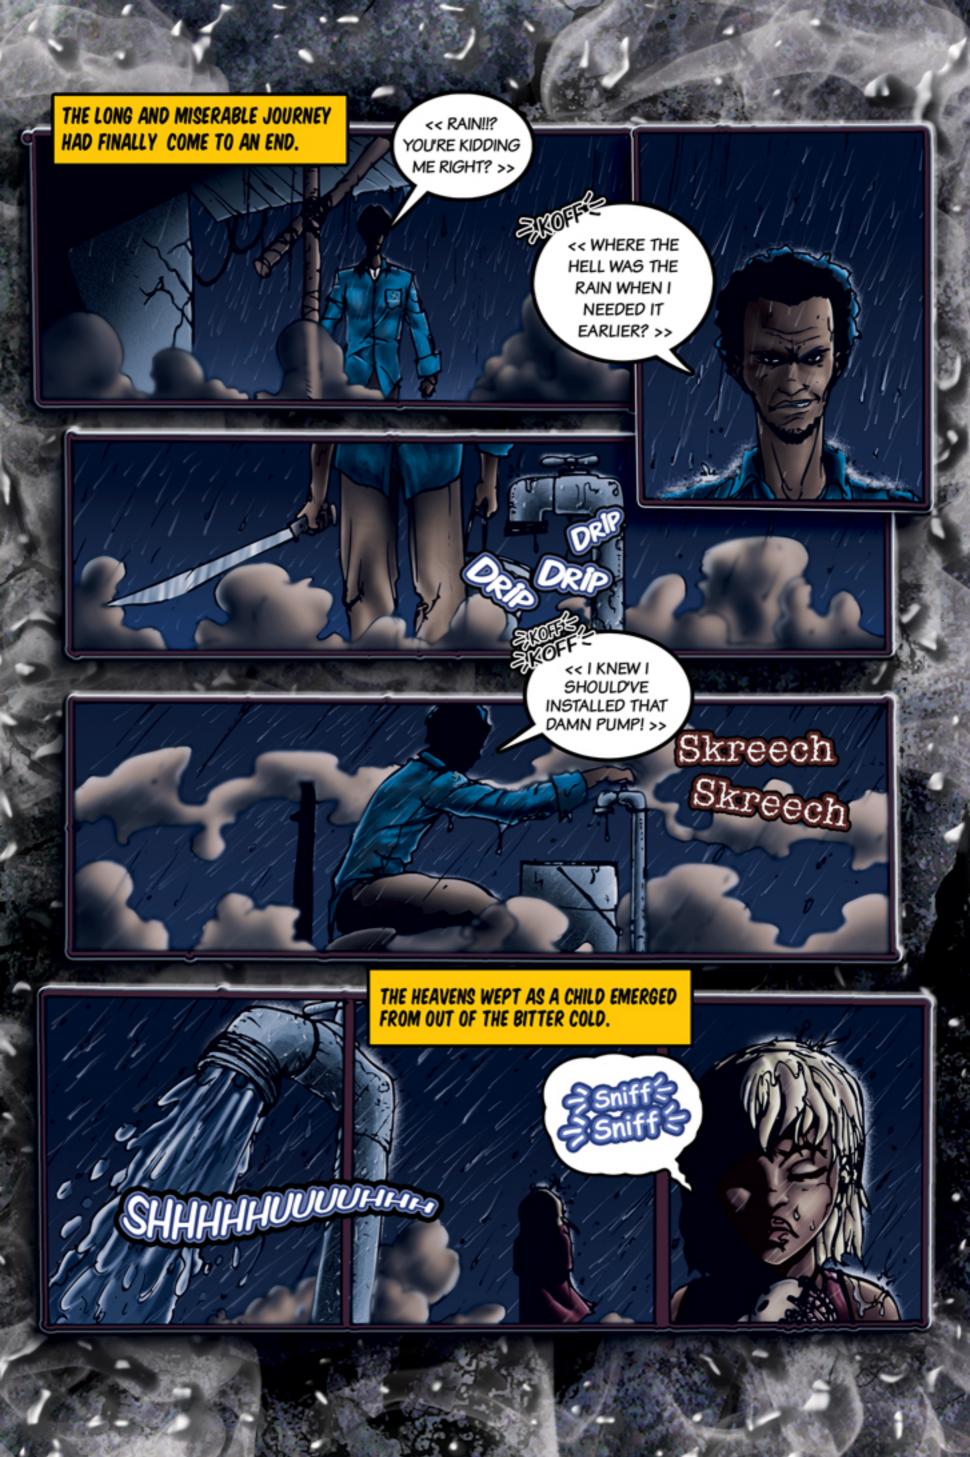

- Dark Child

THE MOON FIXES ITS GAZE OVER THE NIGHT SKY AND SURVEYS WHAT EMERGES FROM OUT OF THE RAMSHACKLED BUILDING.

THE GREAT GRAND OLUTIONIST ZAMBA POWERFUL MAMBO ILE FATIMAN OF