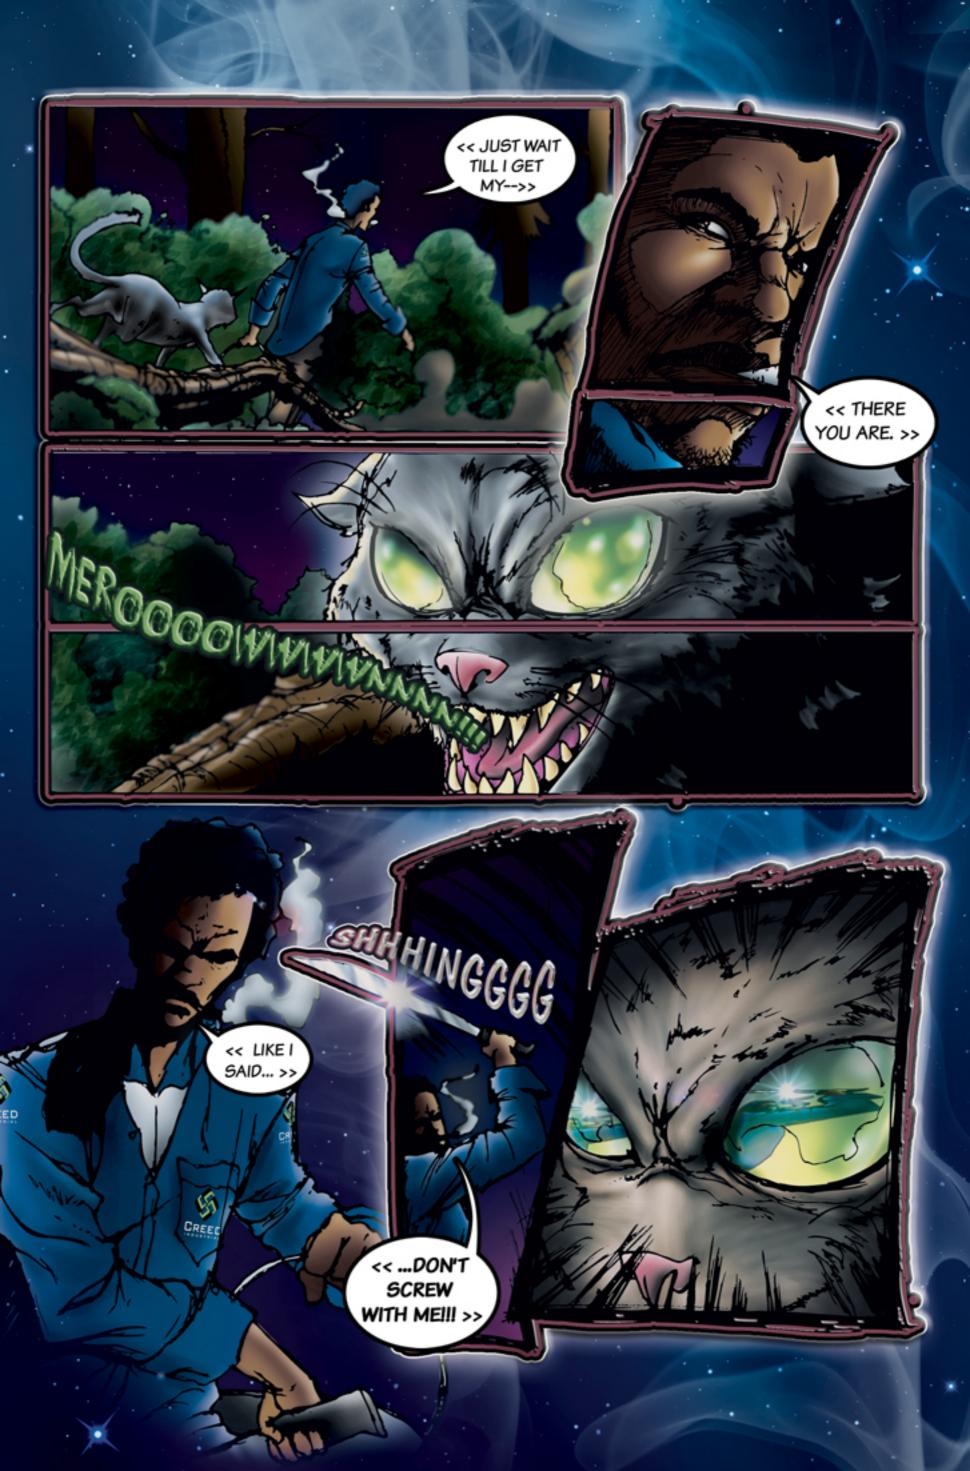

- Dark Child

THE MOON FIXES ITS GAZE OVER THE NIGHT SKY AND SURVEYS WHAT EMERGES FROM OUT OF THE RAMSHACKLED BUILDING.

THE GREAT GRAND OLUTIONIST ZAMBA POWERFUL MAMBO ILE FATIMAN OF